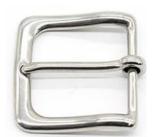

## LEATHER BELT MAKING STARTER KIT **INCLUDING TOOLS - 31 PIECES**

1 x 38mm Stainless Steel Keeper

1 x Oblong Punch 15mm 1 x 32mm Stainless Steel

1 x Oblong Punch 20mm

1 x Brown Italian Belt Strap 32mm Wide 1 x Black Italian Belt Strap 32mm Wide XL Length, 3.5mm Thick

XL Length, 3.5mm Thick

1 x 38mm Solid Brass Keeper

1 x Belt End Punch 32mm

1 x 32mm Solid Brass

Keeper

1 x Edge Slicker Burnishing Tool

XL Length, 3.5mm Thick

1 x 32mm Stainless Steel West End Buckle Steel West End Buckle

1 x 38mm Stainless

West End Buckle

1 x 32mm Solid Brass 1 x 38mm Solid Brass West End Buckle

6 x Chicago Screw NP 6mm Head x 9mm Diameter

6 x Chicago Screw Gilt 6mm Head x 9mm Diameter