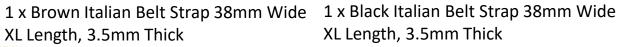

## LEATHER BELT MAKING STARTER KIT **INCLUDING TOOLS - 31 PIECES**

1 x 38mm Stainless Steel Keeper

1 x Oblong Punch 15mm 1 x 32mm Stainless Steel

1 x Oblong Punch 20mm

1 x Brown Italian Belt Strap 32mm Wide 1 x Black Italian Belt Strap 32mm Wide XL Length, 3.5mm Thick