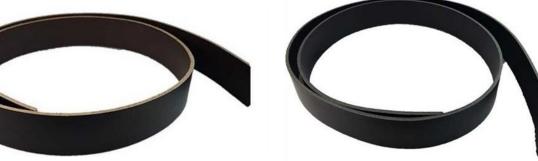

XL Length, 3.5mm Thick

1 x 38mm Solid Brass Keeper

1 x Belt End Punch 32mm

1 x 32mm Solid Brass

Keeper

1 x Edge Slicker Burnishing Tool

XL Length, 3.5mm Thick

1 x 32mm Stainless Steel West End Buckle Steel West End Buckle