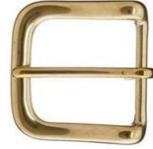

## LEATHER BELT MAKING STARTER KIT **INCLUDING TOOLS - 31 PIECES**

1 x 38mm Stainless Steel Keeper

1 x Oblong Punch 15mm 1 x 32mm Stainless Steel

1 x Oblong Punch 20mm

1 x Brown Italian Belt Strap 32mm Wide 1 x Black Italian Belt Strap 32mm Wide XL Length, 3.5mm Thick

XL Length, 3.5mm Thick

1 x 38mm Solid Brass Keeper

1 x Belt End Punch 32mm

1 x 32mm Solid Brass

Keeper

1 x Edge Slicker Burnishing Tool

XL Length, 3.5mm Thick

1 x 32mm Stainless Steel West End Buckle Steel West End Buckle

1 x 38mm Stainless

West End Buckle

1 x 32mm Solid Brass 1 x 38mm Solid Brass West End Buckle

6 x Chicago Screw NP 6mm Head x 9mm Diameter

6 x Chicago Screw Gilt 6mm Head x 9mm Diameter