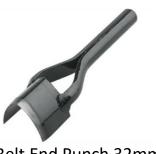

XL Length, 3.5mm Thick

1 x 38mm Solid Brass Keeper

1 x Belt End Punch 32mm

1 x 32mm Solid Brass

Keeper

1 x Edge Slicker Burnishing Tool

XL Length, 3.5mm Thick

1 x 32mm Stainless Steel West End Buckle Steel West End Buckle