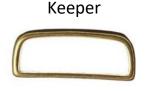

## LEATHER BELT MAKING STARTER KIT **INCLUDING TOOLS - 31 PIECES**

1 x 38mm Stainless Steel Keeper

1 x Oblong Punch 15mm 1 x 32mm Stainless Steel

1 x Oblong Punch 20mm

1 x Brown Italian Belt Strap 32mm Wide 1 x Black Italian Belt Strap 32mm Wide XL Length, 3.5mm Thick

XL Length, 3.5mm Thick

1 x 38mm Solid Brass Keeper

1 x Belt End Punch 32mm

1 x 32mm Solid Brass

Keeper

1 x Edge Slicker Burnishing Tool

XL Length, 3.5mm Thick

1 x 32mm Stainless Steel West End Buckle Steel West End Buckle