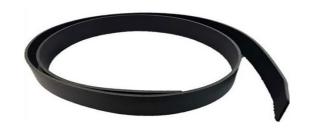

## LEATHER BELT MAKING STARTER KIT **INCLUDING TOOLS - 31 PIECES**

1 x 38mm Stainless Steel Keeper

1 x Oblong Punch 15mm 1 x 32mm Stainless Steel

1 x Oblong Punch 20mm

1 x Brown Italian Belt Strap 32mm Wide 1 x Black Italian Belt Strap 32mm Wide XL Length, 3.5mm Thick

XL Length, 3.5mm Thick

1 x 38mm Solid Brass Keeper

1 x Belt End Punch 32mm

1 x 32mm Solid Brass

Keeper

1 x Edge Slicker Burnishing Tool

XL Length, 3.5mm Thick

1 x 32mm Stainless Steel West End Buckle Steel West End Buckle