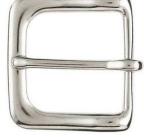

## LEATHER BELT MAKING STARTER KIT **INCLUDING TOOLS - 31 PIECES**

1 x 38mm Stainless Steel Keeper

1 x Oblong Punch 15mm 1 x 32mm Stainless Steel

1 x Oblong Punch 20mm

1 x Brown Italian Belt Strap 32mm Wide 1 x Black Italian Belt Strap 32mm Wide XL Length, 3.5mm Thick

XL Length, 3.5mm Thick

1 x 38mm Solid Brass Keeper

1 x Belt End Punch 32mm

1 x 32mm Solid Brass

Keeper

1 x Edge Slicker Burnishing Tool

XL Length, 3.5mm Thick

1 x 32mm Stainless Steel West End Buckle Steel West End Buckle

1 x 38mm Stainless

West End Buckle

1 x 32mm Solid Brass 1 x 38mm Solid Brass West End Buckle

6 x Chicago Screw NP 6mm Head x 9mm Diameter

6 x Chicago Screw Gilt 6mm Head x 9mm Diameter