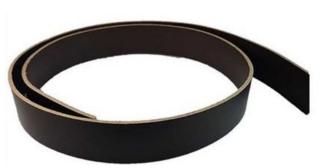

## LEATHER BELT MAKING STARTER KIT **INCLUDING TOOLS - 31 PIECES**

1 x 38mm Stainless Steel Keeper

1 x Oblong Punch 15mm 1 x 32mm Stainless Steel

1 x Oblong Punch 20mm

1 x Brown Italian Belt Strap 32mm Wide 1 x Black Italian Belt Strap 32mm Wide XL Length, 3.5mm Thick