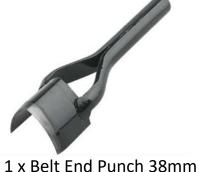

XL Length, 3.5mm Thick

1 x 38mm Solid Brass Keeper

1 x Belt End Punch 32mm

1 x 32mm Solid Brass

Keeper

1 x Edge Slicker Burnishing Tool

XL Length, 3.5mm Thick

1 x 32mm Stainless Steel West End Buckle Steel West End Buckle