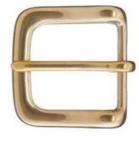

## LEATHER BELT MAKING STARTER KIT **INCLUDING TOOLS - 31 PIECES**

1 x 38mm Stainless Steel Keeper

1 x Oblong Punch 15mm 1 x 32mm Stainless Steel

1 x Oblong Punch 20mm

1 x Brown Italian Belt Strap 32mm Wide 1 x Black Italian Belt Strap 32mm Wide XL Length, 3.5mm Thick

XL Length, 3.5mm Thick

1 x 38mm Solid Brass Keeper

1 x Belt End Punch 32mm

1 x 32mm Solid Brass

Keeper

1 x Edge Slicker Burnishing Tool

XL Length, 3.5mm Thick

1 x 32mm Stainless Steel West End Buckle Steel West End Buckle

1 x 38mm Stainless

West End Buckle

1 x 32mm Solid Brass 1 x 38mm Solid Brass West End Buckle

6 x Chicago Screw NP 6mm Head x 9mm Diameter

6 x Chicago Screw Gilt 6mm Head x 9mm Diameter